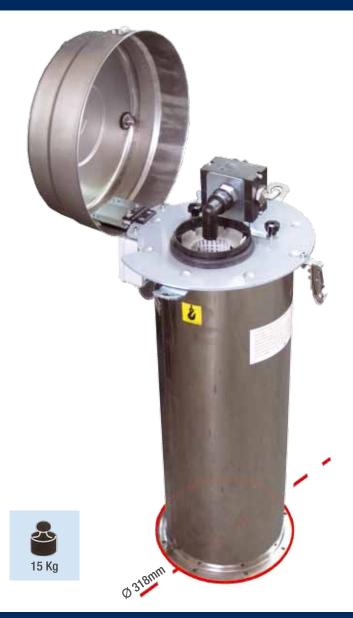

# **HOPPERTOP**

**Weigh Hopper Venting Filter** 

#### THE TOP CHOICE FOR HOPPER VENTING IN CONCRETE PLANTS

HOPPERTOP is a COMPACT air filter specially developed for venting of mechanically loaded cement weigh hoppers in concrete plants.

Dust which is separated from the air flow by a single patented WAM® cartridge filter element drops back into the hopper after an integrated automatic reverse air jet cleaning system inside the weather protection cover has removed the dust particles from the filter elements.

#### **Features**

- Compact dimensions
- Stainless steel design
- Hinged cover

- High-performance quality filter cartridge
- Cartridge removal without tools

### **Overall Dimensions**

| MODEL     | TYPE                 | FILTER<br>SURFACE<br>(m²) |
|-----------|----------------------|---------------------------|
| HTP10001V | VENTING              | 1                         |
| HTP10001R | FLANGE<br>CONNECTION | 1                         |

#### **Benefits**

Maintenance height: 870mm

Durable stainless steel design

Easy maintenance thanks to hinged top cover and cartidge removal without tools

Small footprint, easy to handle

Durable thanks to special cartridge pleat geometry