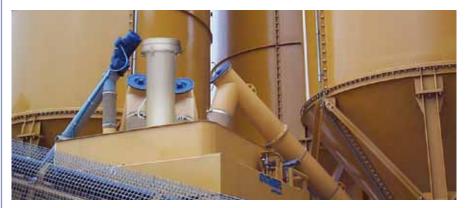

#### THE TOP CHOICE FOR HOPPER VENTING IN CONCRETE PLANTS

HOPPERTOP is a COMPACT air filter specially developed for venting of mechanically loaded cement weigh hoppers in concrete plants.

Dust which is separated from the air flow by a single patented WAM® cartridge filter element drops back into the hopper after an integrated automatic reverse air jet cleaning system inside the weather protection cover has removed the dust particles from the filter elements.

#### **Typical Application:**

Venting of mechanically filled cement weigh hopper in concrete batching plant