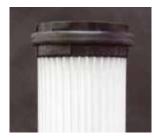

#### **Features**

- Compact dimensions
- Stainless steel design
- Hinged cover

- High-performance quality filter cartridge
- Cartridge removal without tools

#### **Benefits**

Maintenance height: 870mm

Durable stainless steel design

Easy maintenance thanks to hinged top cover and cartidge removal without tools

Small footprint, easy to handle

Durable thanks to special cartridge pleat geometry