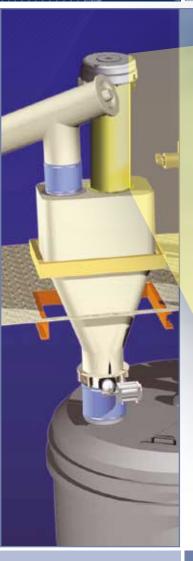

#### THE TOP CHOICE FOR HOPPER VENTING IN CONCRETE PLANTS

HOPPERTOP is a COMPACT air filter specially developed for venting of mechanically loaded cement weigh hoppers in concrete plants.

Dust which is separated from the air flow by a single patented WAM® cartridge filter element drops back into the hopper after an integrated automatic reverse air jet cleaning system inside the weather protection cover has removed the dust particles from the filter elements.

#### **Typical Application:**

Venting of mechanically filled cement weigh hopper in concrete batching plant