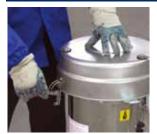

#### **Features**

- Compact dimensions
- Stainless steel design
- Hinged cover

- High-performance quality filter cartridge
- Cartridge removal without tools

#### **Benefits**

Maintenance height: 870mm

Durable stainless steel design

Easy maintenance thanks to hinged top cover and cartidge removal without tools

Small footprint, easy to handle

Durable thanks to special cartridge pleat geometry