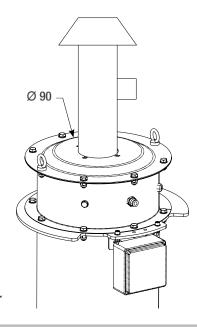

#### **Pipe Connection Module**

- Required for dust emission sampling connection or suction duct
- Robust powdercoated steel cover
- Easy replacement with weather protection cover