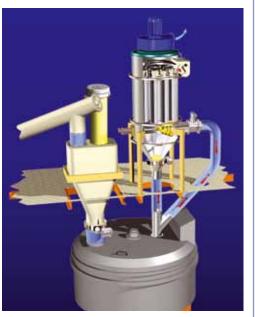

#### THE TOP CHOICE FOR HOPPER VENTING IN CONCRETE PLANTS

HOPPERTOP is a COMPACT air filter specially developed for venting of mechanically loaded cement weigh hoppers in concrete plants.

Dust which is separated from the air flow by a single patented WAM® cartridge filter element drops back into the hopper after an integrated automatic reverse air jet cleaning system inside the weather protection cover has removed the dust particles from the filter elements.

#### **Features**

- Compact dimensions
- Stainless steel design
- Hinged cover

- High-performance quality filter cartridge
- Cartridge removal without tools

#### **Benefits**

Maintenance height: 870mm

Durable stainless steel design

Easy maintenance thanks to hinged top cover and cartidge removal without tools

Small footprint, easy to handle

Durable thanks to special cartridge pleat geometry